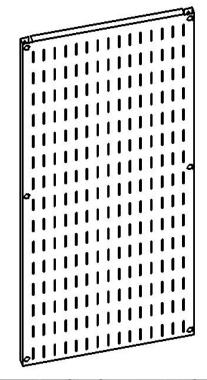

## **Wall Control**

PO BOX 42 TUCKER, GA. 30085 (770) 723-1251 www.wallcontrol.com **Specification Sheet** 

**Part Number** 

10-P-3216

**Part Name** 

Panel, Slotted, 32" x 16"

**Description** 

Steel, wall- mounted modular storage panel. Features perforations in the exposed face for retaining hooks, brackets, shelves and accessories. 3/4" Nomimal Flange around the perimeter of the part for strength and to space the perforated face from the wall for hook engagement. Mounting openings spaced to accommodate standard 16" stud centers.

## **Dimensions**

| Width     | 15.88 |
|-----------|-------|
| Length    | 32.00 |
| Thickness | 0.75  |

Weight

7 lbs

Material

20 Gage (.036) CRCQ Steel

**Finish** 

2.0-4.0 MILS Powder Coat Approx. Cure 400F