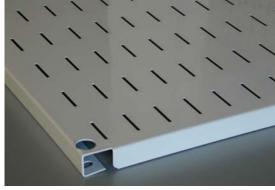

## **Wall Control**

PO BOX 42 TUCKER, GA. 30085 (770) 723-1251 www.wallcontrol.com **Specification Sheet** 

**Part Number** 

10-P-3216

**Part Name** 

Panel, Slotted, 32" x 16"

**Description** 

Steel, wall- mounted modular storage panel. Features perforations in the exposed face for retaining hooks, brackets, shelves and accessories. 3/4" Nomimal Flange around the perimeter of the part for strength and to space the perforated face from the wall for hook engagement. Mounting openings spaced to accommodate standard 16" stud centers.

## **Dimensions**

| Width     | 15.88 |
|-----------|-------|
| Length    | 32.00 |
| Thickness | 0.75  |

Weight

7 lbs

Material

20 Gage (.036) CRCQ Steel

**Finish** 

2.0-4.0 MILS Powder Coat Approx. Cure 400F