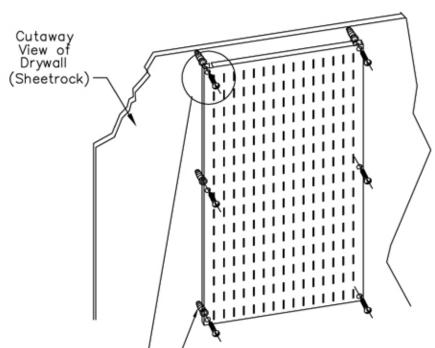

## **Panels into Drywall**

**Warning:** Due to sheet metal edges Wall Control strongly recommends the use of gloves while installing metal pegboard panels

## Slots should be vertical for use with Wall Control Accessories

On all holes where a stud or solid framing is not accessible, use the plastic drywall anchors provided.

Mark the hole position and drill a 1/4" hole to accommodate the anchor provided

**Quick Tip**: Stripping out the mounting holes in drywall with the screws included create a perfect sized hole to hammer the provided anchors into

Plastic wall anchor (provided) inserted into sheetrock

Panel Face

Mounting screw (provided) passes through panel face to mount flush with return flange and wall or flat surface into stud, anchor, or other backing

facebook.com/WallControl

pinterest.com/WallControl